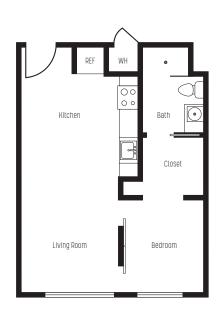

## Floor Plans

THE HUDSON | 405 SQ FT

THE LENNON | 453 SQ FT

1 BEDROOM | 1 BATH

THE STELLA' | 450 SQ FT

1 BEDROOM | 1 BATH

THE JUNIPER | 515 SQ FT

1 BEDROOM | 1 BATH