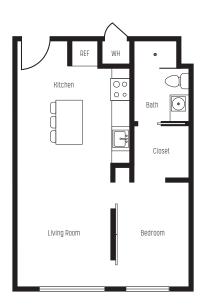

## Floor Plans

THE HUDSON | 405 SQ FT

THE LENNON | 453 SQ FT

1 BEDROOM | 1 BATH

THE STELLA' | 450 SQ FT

1 BEDROOM | 1 BATH

THE JUNIPER | 515 SQ FT

1 BEDROOM | 1 BATH

THE MOXY | 552 SQ FT

1 BEDROOM | 1 BATH

THE WATSON | 590 SQ FT

1 BEDROOM | 1 BATH