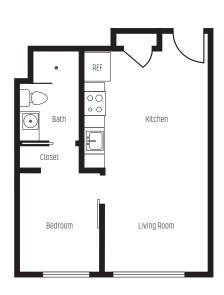

## Floor Plans

THE HUDSON | 405 SQ FT

THE LENNON | 453 SQ FT

1 BEDROOM | 1 BATH

THE STELLA' | 450 SQ FT

1 BEDROOM | 1 BATH

THE JUNIPER | 515 SQ FT

1 BEDROOM | 1 BATH