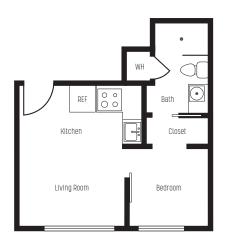

## Floor Plans

THE HUDSON | 405 SQ FT

THE LENNON | 453 SQ FT

1 BEDROOM | 1 BATH

THE STELLA' | 450 SQ FT

1 BEDROOM | 1 BATH

THE JUNIPER | 515 SQ FT

1 BEDROOM | 1 BATH