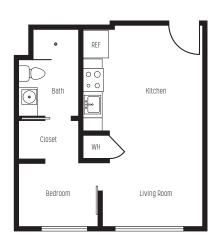

## Floor Plans

THE HUDSON | 405 SQ FT

THE LENNON | 453 SQ FT

1 BEDROOM | 1 BATH

THE STELLA' | 450 SQ FT

1 BEDROOM | 1 BATH

THE JUNIPER | 515 SQ FT

1 BEDROOM | 1 BATH

THE MOXY | 552 SQ FT

1 BEDROOM | 1 BATH

THE WATSON | 590 SQ FT

1 BEDROOM | 1 BATH