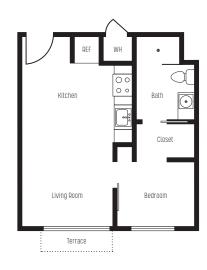

## Floor Plans

THE HUDSON | 405 SQ FT

THE LENNON | 453 SQ FT

1 BEDROOM | 1 BATH

THE STELLA' | 450 SQ FT

1 BEDROOM | 1 BATH

THE JUNIPER | 515 SQ FT

1 BEDROOM | 1 BATH

THE MOXY | 552 SQ FT

1 BEDROOM | 1 BATH

THE WATSON | 590 SQ FT

1 BEDROOM | 1 BATH